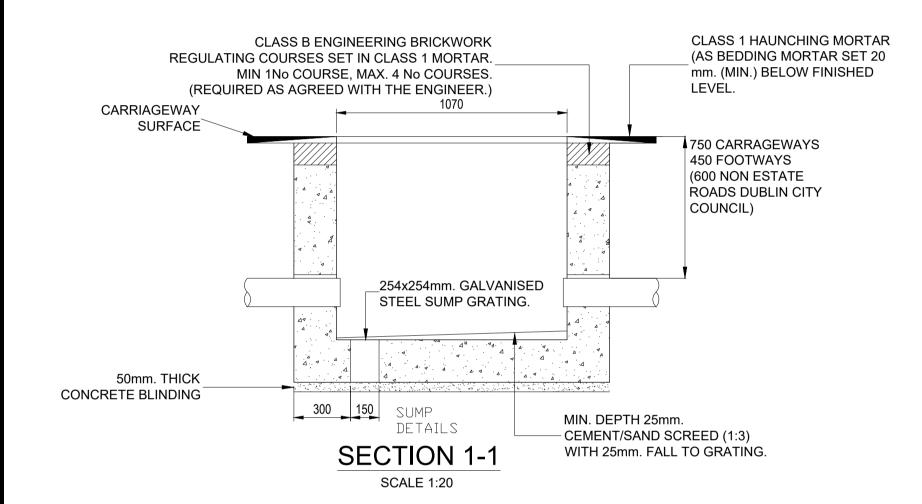

## COMMUNICATION CHAMBER PLAN

COVER, FRAME & DUCTS OMITTED FOR CLARITY SCALE 1:20

GEOGRAPHIC COORDINATE SYSTEM P05 ISSUE FOR PLANNING DW BV 09.04.2 P04 FOR DISCUSSION DW BV 01.04.21 DW RG 22.03.21 P03 FOR DISCUSSION P02 FOR DISCUSSION P01 FOR DISCUSSION Drawn Checked Date Blackrock, Co. Dublin, Ireland, A94 P768 **Clifton Scannell Emerson** Associates BCEI **EDGECONNEX SUBSTATION** 110KV CABLE ROUTE LINK BOX & COMMUNICATIONS CHAMBER G.A. AND DETAILS 20\_167 AS INDICATED @ A1 RG 20\_167 - CSE - GEN - ZZ - DR - C - 2161 FOR INFORMATION Status Code Suitability Description PLANNING Project Status