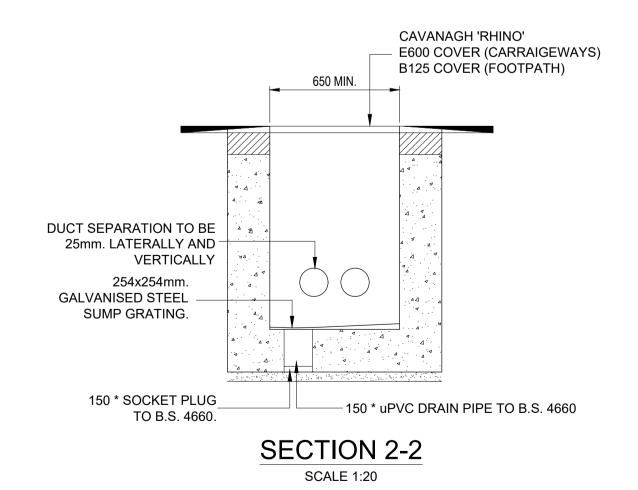

## COMMUNICATION CHAMBER PLAN

COVER, FRAME & DUCTS OMITTED FOR CLARITY SCALE 1:20

GEOGRAPHIC COORDINATE SYSTEM P05 ISSUE FOR PLANNING DW BV 09.04.2 P04 FOR DISCUSSION DW BV 01.04.21 DW RG 22.03.21 P03 FOR DISCUSSION P02 FOR DISCUSSION P01 FOR DISCUSSION Drawn Checked Date Blackrock, Co. Dublin, Ireland, A94 P768 **Clifton Scannell Emerson** Associates BCEI **EDGECONNEX SUBSTATION** 110KV CABLE ROUTE LINK BOX & COMMUNICATIONS CHAMBER G.A. AND DETAILS 20\_167 AS INDICATED @ A1 RG 20\_167 - CSE - GEN - ZZ - DR - C - 2161 FOR INFORMATION Status Code Suitability Description PLANNING Project Status